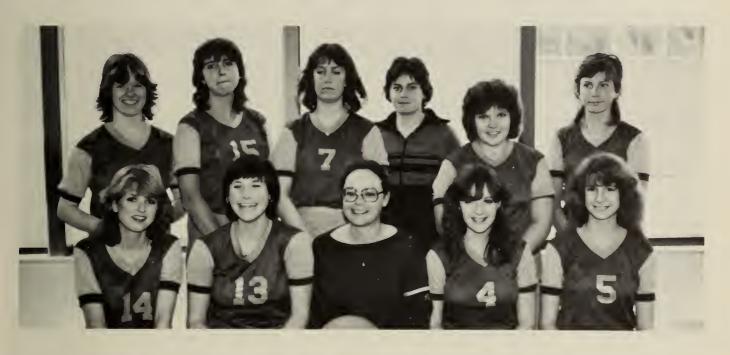

### Badminton

Standing: Ida Leung, Geills Andison, Heidi McDonald, Paula Kilgour, Verna Ng, Karen Speakman, Mrs. McCullough.

A special thank you goes to Mrs. McCullough who spent so much of her time with the bad-minton team. Her time and effort was greatly appreciated.